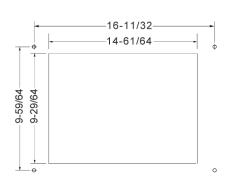

| Job Name:     | Approval:  |  |
|---------------|------------|--|
| Location:     | Date:      |  |
| Engineer:     |            |  |
| Submitted to: | Unit #:    |  |
| Submitted by: | Drawing #: |  |
| Reference:    | <b>C</b>   |  |